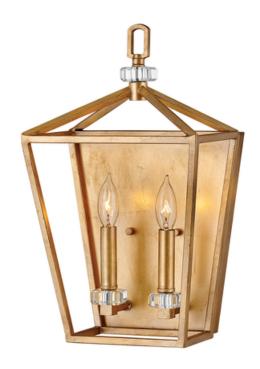

## **ELSTEAD-LIGHTING STINSON 2 LIGHT WALL LIGHT**

For a classic statement-maker, Stinson hits the mark. A robust open and airy cage, designed for maximum impact in a Distressed Brass or Black and Polished Nickel finish, is accompanied by refined sparkling crystal accents to create the perfect mix of traditional appeal and industrial panache. Box Dimensions: 31.1 x 23.5 x 48.9cm

Depth: 172mm Height: 431mm

Build Materials: Steel, Crystal

Gross Weight: 2.52kg Fixture Weight: 1.86kg

Width: 254mm Socket: E14

Number of Bulbs: 2 Bulb Included: No

Maximum Wattage: 60W Finish: Distressed Brass