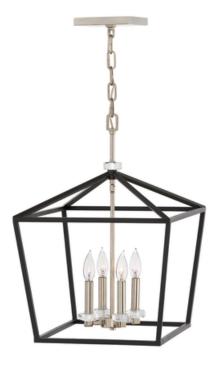

## ELSTEAD-LIGHTING STINSON 4 LIGHT LARGE PENDANT/ SEMI-FLUSH

For a classic statement-maker, Stinson hits the mark. A robust open and airy cage, designed for maximum impact in a Distressed Brass or Black and Polished Nickel finish, is accompanied by refined sparkling crystal accents to create the perfect mix of traditional appeal and industrial panache. Stinson also offeres versatility as it can be installed as a pendant or Semi-Flush mount.Box Dimensions: 45.7 x 45.7 x 52.1cm Height: 581mm Diameter: 405mm Build Materials: Steel, Crystal Gross Weight: 5.45kg Fixture Weight: 3.8kg Maximum Drop: 2169mm Minimum Drop: 490mm Socket: E14 Number of Bulbs: 4 Bulb Included: No Maximum Wattage: 60W Finish: Black with Polished Nickel Interior/Exterior: Interior Brand: Hinkley, Quintiesse Pret: 3.672,66 LEI (TVA inclus)