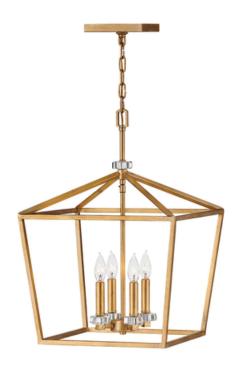

## ELSTEAD-LIGHTING STINSON 4 LIGHT LARGE PENDANT/ SEMI-FLUSH

For a classic statement-maker, Stinson hits the mark. A robust open and airy cage, designed for maximum impact in a Distressed Brass or Black and Polished Nickel finish, is accompanied by refined sparkling crystal accents to create the perfect mix of traditional appeal and industrial panache. Stinson also offeres versatility as it can be installed as a pendant or Semi-Flush mount.Box Dimensions: 45.7 x 45.7 x 52.1cm

Height: 581mm Diameter: 405mm

Build Materials: Steel, Crystal

Gross Weight: 5.45kg Fixture Weight: 3.8kg Maximum Drop: 2169mm Minimum Drop: 490mm

Socket: E14

Number of Bulbs: 4 Bulb Included: No

Maximum Wattage: 60W Finish: Distressed Brass