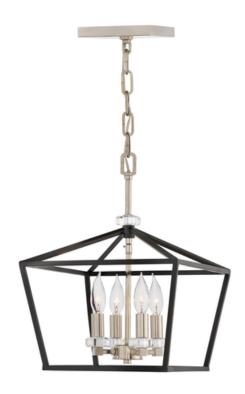

## ELSTEAD-LIGHTING STINSON 4 LIGHT MEDIUM PENDANT/ SEMI-FLUSH

For a classic statement-maker, Stinson hits the mark. A robust open and airy cage, designed for maximum impact in a Distressed Brass or Black and Polished Nickel finish, is accompanied by refined sparkling crystal accents to create the perfect mix of traditional appeal and industrial panache. Stinson also offeres versatility as it can be installed as a pendant or Semi-Flush mount.Box Dimensions: 38.1 x 38.1 x 41.9cm

Height: 434mm Diameter: 330mm

Build Materials: Steel, Crystal

Gross Weight: 4.3kg Fixture Weight: 2.9kg Maximum Drop: 2022mm Minimum Drop: 344mm

Socket: E14

Number of Bulbs: 4 Bulb Included: No

Maximum Wattage: 60W Finish: Black with Polished Nickel