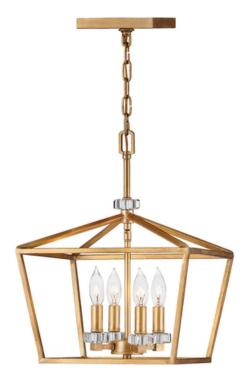

## ELSTEAD-LIGHTING STINSON 4 LIGHT MEDIUM PENDANT/ SEMI-FLUSH

For a classic statement-maker, Stinson hits the mark. A robust open and airy cage, designed for maximum impact in a Distressed Brass or Black and Polished Nickel finish, is accompanied by refined sparkling crystal accents to create the perfect mix of traditional appeal and industrial panache. Stinson also offeres versatility as it can be installed as a pendant or Semi-Flush mount.Box Dimensions: 38.1 x 38.1 x 41.9cm Height: 434mm Diameter: 330mm Build Materials: Steel, Crystal Gross Weight: 4.3kg Fixture Weight: 2.9kg Maximum Drop: 2022mm Minimum Drop: 344mm Socket: E14 Number of Bulbs: 4 Bulb Included: No Maximum Wattage: 60W Finish: Distressed Brass Interior/Exterior: Interior Brand: Hinkley, Quintiesse Pret: 2.836,61 LEI (TVA inclus)