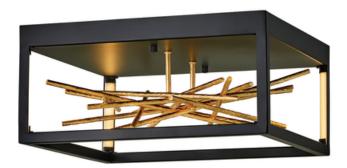

## ELSTEAD-LIGHTING STYX LED FLUSH MOUNT

The breathtaking design of Styx fuses rich glamour with modern styling for an enthralling and dynamic silhouette with unexpected elements. An integrated LED open frame is fully dimmable, composed of clean angles in a chic Black finish. The frame illuminates textured metal branches in Gilded Gold, mingling organic and contemporary elements.Box Dimensions: 53 x 53 x 29cm Depth: 460mm Height: 220mm **Build Materials: Steel** Gross Weight: 7.8kg Fixture Weight: 6.2kg Width: 460mm Socket: LED Tape Number of Bulbs Bulb Included: 8W LED Tape Maximum Wattage: 8W Finish: Black & amp; Gilded Gold Interior/Exterior: Interior Brand: Hinkley, Quintiesse Pret: 3.672,66 LEI (TVA inclus)