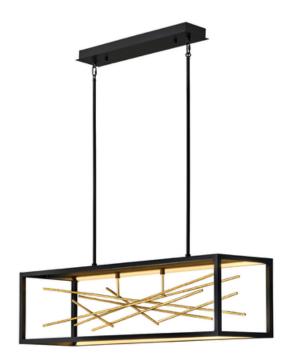

## ELSTEAD-LIGHTING STYX LED ISLAND PENDANT

The breathtaking design of Styx fuses rich glamour with modern styling for an enthralling and dynamic silhouette with unexpected elements. An integrated LED open frame is fully dimmable, composed of clean angles in a chic Black finish. The frame illuminates textured metal branches in Gilded Gold, mingling organic and contemporary elements.Box Dimensions: 123 x 38 x 41cm Depth: 305mm Height: 333mm **Build Materials: Steel** Gross Weight: 14.7kg Fixture Weight: 11.3kg Width: 1130mm Maximum Drop: 1226mm Minimum Drop: 464mm Socket: LED Tape Number of Bulbs Bulb Included: 55W LED Tape Maximum Wattage: 55W Finish: Black & amp; Gilded Gold Interior/Exterior: Interior Brand: Hinkley, Quintiesse Pret: 9.405,59 LEI (TVA inclus)