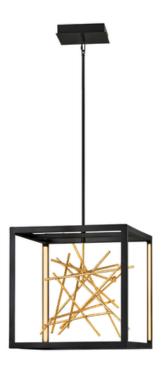

## **ELSTEAD-**LIGHTING STYX LED PENDANT

The breathtaking design of Styx fuses rich glamour with modern styling for an enthralling and dynamic silhouette with unexpected elements. An integrated LED open frame is fully dimmable, composed of clean angles in a chic Black finish. The frame illuminates textured metal branches in Gilded Gold, mingling organic and contemporary elements.Box Dimensions: 58 x 58 x 61cm

Height: 538mm Diameter: 510mm Build Materials: Steel Gross Weight: 13kg Fixture Weight: 9.6kg Maximum Drop: 1431mm Minimum Drop: 669mm Socket: LED Tape

Number of Bulbs Bulb Included: 48W LED Tape

Maximum Wattage: 48W Finish: Black & Dld Gold