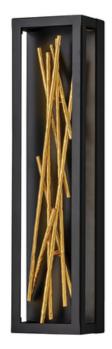

## ELSTEAD-LIGHTING STYX LED WALL LIGHT

The breathtaking design of Styx fuses rich glamour with modern styling for an enthralling and dynamic silhouette with unexpected elements. An integrated LED open frame is fully dimmable, composed of clean angles in a chic Black finish. The frame illuminates textured metal branches in Gilded Gold, mingling organic and contemporary elements.Box Dimensions: 69 x 21 x 17cm Depth: 105mm Height: 610mm **Build Materials: Steel** Gross Weight: 4.8kg Fixture Weight: 4.1kg Width: 150mm Socket: LED Tape Number of Bulbs Bulb Included: 14W LED Tape Maximum Wattage: 14W Finish: Black & amp; Gilded Gold Interior/Exterior: Interior Brand: Hinkley, Quintiesse Pret: 3.284,49 LEI (TVA inclus)