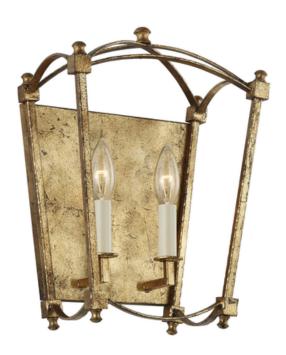

## ELSTEAD-LIGHTING THAYER 2 LIGHT WALL LIGHT

Sophisticated and sleek, the Thayer collection is a refreshing interpretation of a traditional four-sided lantern softened with graceful curved lines. Thayer is available in an Antique Gild finish, with ivory candle

tubes.Box Dimensions: 42.55 x 31.75 x 24.13cm

Depth: 178mm Height: 361mm Diameter: 252mm Build Materials: Steel

Width: 178mm Socket: E14

Number of Bulbs: 2 Bulb Included: No

Maximum Wattage: 40W

Class: Class I Finish: Antique Gild