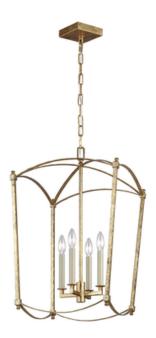

## **ELSTEAD-LIGHTING THAYER 4 LIGHT PENDANT**

Sophisticated and sleek, the Thayer collection is a refreshing interpretation of a traditional four-sided lantern softened with graceful curved lines. Thayer is available in an Antique Gild finish, with ivory candle

tubes.Box Dimensions: 43.82 x 43.82 x 24.77cm

Height: 670mm Diameter: 343mm Build Materials: Steel Maximum Drop: 2318mm Minimum Drop: 769mm

Socket: E14

Number of Bulbs: 4 Bulb Included: No

Maximum Wattage: 40W Cord Length: 1524mm

Class: Class I Finish: Antique Gild

Interior/Exterior: Interior Brand: Feiss, Quintiesse

Pret: 3.135,20 LEI (TVA inclus)

Detalii online: https://www.materialeelectrice.ro/thayer-4-light-pendant-300913