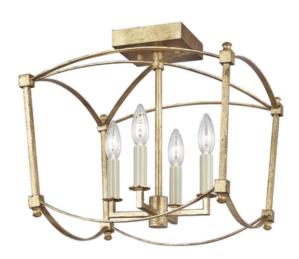

## ELSTEAD-LIGHTING THAYER 4 LIGHT SEMI-FLUSH MOUNT

Sophisticated and sleek, the Thayer collection is a refreshing interpretation of a traditional four-sided lantern softened with graceful curved lines. Thayer is available in an Antique Gild finish, with ivory candle

tubes.Box Dimensions: 39.37 x 39.37 x 41.91cm

Depth: 365mm Height: 352mm Build Materials: Steel

Width: 365mm

Socket: E14 Number of Bulbs: 4

Bulb Included: No

Maximum Wattage: 40W

Class: Class I Finish: Antique Gild