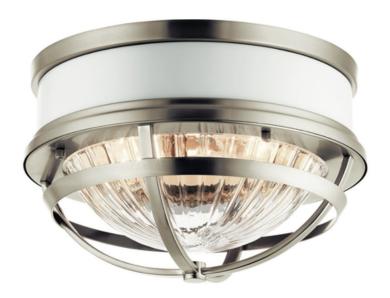

## ELSTEAD-LIGHTING TOLLIS 2 LIGHT FLUSH MOUNT

Fresh and stylish, the Tollis? range is designed with a high gloss white dome, clear ribbed glass, and a Natural Brass or Brushed Nickel finish to help set the tone for a relaxing atmosphere.Box Dimensions: 37 x

37 x 29cm Depth: 305mm Height: 199mm Diameter: 305mm

Build Materials: Steel, Clear Ribbed Glass

Gross Weight: 3.54kg Fixture Weight: 2.44kg

Socket: E27

Number of Bulbs: 2 Bulb Included: No

Maximum Wattage: 40W Glass Finish: Glass

Finish: Brushed Nickel & Dry; White

Interior/Exterior: Interior Brand: Kichler, Quintiesse Pret: 1.433,23 LEI (TVA inclus)

Detalii online: https://www.materialeelectrice.ro/tollis-2-light-flush-mount-300911