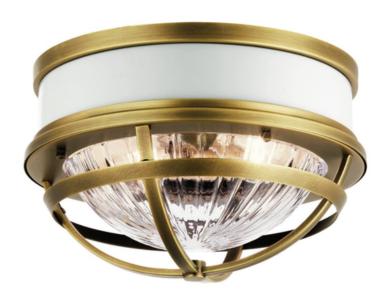

## ELSTEAD-LIGHTING TOLLIS 2 LIGHT FLUSH MOUNT

Fresh and stylish, the Tollis? range is designed with a high gloss white dome, clear ribbed glass, and a Natural Brass or Brushed Nickel finish to help set the tone for a relaxing atmosphere.Box Dimensions: 37 x

37 x 29cm Depth: 305mm Height: 199mm Diameter: 305mm

Build Materials: Steel, Clear Ribbed Glass

Gross Weight: 3.54kg Fixture Weight: 2.44kg

Socket: E27

Number of Bulbs: 2 Bulb Included: No

Maximum Wattage: 40W Glass Finish: Glass

Finish: Natural Brass & Dry; White

Interior/Exterior: Interior Brand: Kichler, Quintiesse Pret: 1.433,23 LEI (TVA inclus)

Detalii online: https://www.materialeelectrice.ro/tollis-2-light-flush-mount-300910