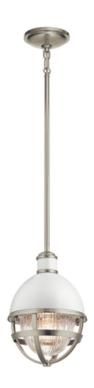

## ELSTEAD-LIGHTING TOLLIS 1 LIGHT MINI PENDANT

Fresh and stylish, the Tollis? range is designed with a high gloss white dome, clear ribbed glass, and a Natural Brass or Brushed Nickel finish to help set the tone for a relaxing atmosphere.Box Dimensions: 27 x

27 x 37cm

Height: 316mm Diameter: 204mm

Build Materials: Steel, Clear Ribbed Glass

Gross Weight: 3.29kg Fixture Weight: 2.53kg Maximum Drop: 1359mm Minimum Drop: 445mm

Socket: E27

Number of Bulbs: 1 Bulb Included: No

Maximum Wattage: 40W Glass Finish: Glass

Finish: Brushed Nickel & Dry; White

Interior/Exterior: Interior Brand: Kichler, Quintiesse Pret: 1.283,94 LEI (TVA inclus)

Detalii online: https://www.materialeelectrice.ro/tollis-1-light-mini-pendant-300909