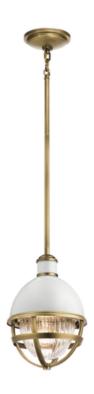

## ELSTEAD-LIGHTING TOLLIS 1 LIGHT MINI PENDANT

Fresh and stylish, the Tollis? range is designed with a high gloss white dome, clear ribbed glass, and a Natural Brass or Brushed Nickel finish to help set the tone for a relaxing atmosphere.Box Dimensions: 27 x

27 x 37cm

Height: 316mm Diameter: 204mm

Build Materials: Steel, Clear Ribbed Glass

Gross Weight: 3.29kg Fixture Weight: 2.53kg Maximum Drop: 1359mm Minimum Drop: 445mm

Socket: E27

Number of Bulbs: 1 Bulb Included: No

Maximum Wattage: 40W Glass Finish: Glass

Finish: Natural Brass & Dry; White

Interior/Exterior: Interior Brand: Kichler, Quintiesse Pret: 1.283,94 LEI (TVA inclus)

Detalii online: https://www.materialeelectrice.ro/tollis-1-light-mini-pendant-300908