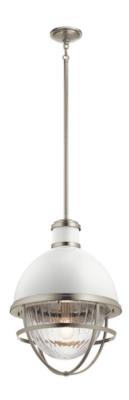

## ELSTEAD-LIGHTING TOLLIS 1 LIGHT PENDANT

Fresh and stylish, the Tollis? range is designed with a high gloss white dome, clear ribbed glass, and a Natural Brass or Brushed Nickel finish to help set the tone for a relaxing atmosphere.Box Dimensions: 47.5 x

47.5 x 62cm Height: 606mm Diameter: 408mm

Build Materials: Steel, Clear Ribbed Glass

Gross Weight: 7.54kg Fixture Weight: 7.09kg Maximum Drop: 1665mm Minimum Drop: 751mm

Socket: E27

Number of Bulbs: 1 Bulb Included: No

Maximum Wattage: 40W Glass Finish: Glass

Finish: Brushed Nickel & Dry; White

Interior/Exterior: Interior Brand: Kichler, Quintiesse Pret: 3.194,91 LEI (TVA inclus)

Detalii online: https://www.materialeelectrice.ro/tollis-1-light-pendant-300907