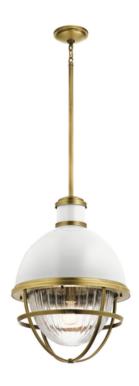

## ELSTEAD-LIGHTING TOLLIS 1 LIGHT PENDANT

Fresh and stylish, the Tollis? range is designed with a high gloss white dome, clear ribbed glass, and a Natural Brass or Brushed Nickel finish to help set the tone for a relaxing atmosphere.Box Dimensions: 47.5 x

47.5 x 62cm Height: 606mm Diameter: 408mm

Build Materials: Steel, Clear Ribbed Glass

Gross Weight: 7.54kg Fixture Weight: 7.09kg Maximum Drop: 1665mm Minimum Drop: 751mm

Socket: E27

Number of Bulbs: 1 Bulb Included: No

Maximum Wattage: 40W Glass Finish: Glass

Finish: Natural Brass & Dry; White

Interior/Exterior: Interior Brand: Kichler, Quintiesse Pret: 3.194,91 LEI (TVA inclus)

Detalii online: https://www.materialeelectrice.ro/tollis-1-light-pendant-300906