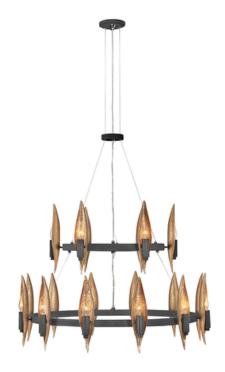

## **ELSTEAD-LIGHTING WILLOW 18 LIGHT CHANDELIERS**

Gleaming organic, traditional elegance, Willow's slender cast pods feature Carbon Black enhanced with a crisp Deluxe Gold finish. Balance is achieved with its luminous bulbs nestled in front, allowing this coniferous design to shine luxe light in stylish interiors.Box Dimensions: 104.1 x 104.1 x 43.2 Height: 821mm Diameter: O914mm Build Materials: Steel, Aluminium & amp; Resin Gross Weight: 19.1kg Fixture Weight: 10.41kg Maximum Drop: 3540mm Minimum Drop: 875mm Socket: E14 Number of Bulbs: 18 Bulb Included: No Maximum Wattage: 40W Cord Length: 3048mm Class: Class I Country of Origin: Philippines Finish: Carbon Black with Deluxe Gold Interior/Exterior: Interior Brand: Hinkley, Quintiesse Pret: 15.526,68 LEI (TVA inclus)