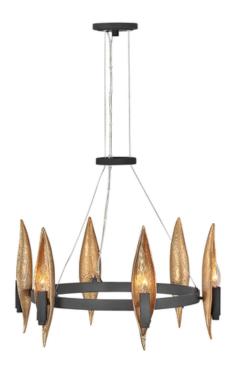

## ELSTEAD-LIGHTING WILLOW 6 LIGHT CHANDELIERS

Gleaming organic, traditional elegance, Willow's slender cast pods feature Carbon Black enhanced with a crisp Deluxe Gold finish. Balance is achieved with its luminous bulbs nestled in front, allowing this coniferous design to shine luxe light in stylish interiors. Box Dimensions: 69.9 x 69.9 x 41.9

Height: 446mm Diameter: O610mm

Build Materials: Steel, Aluminium & Esin

Gross Weight: 8.23kg Fixture Weight: 5.5kg Maximum Drop: 3169mm Minimum Drop: 500mm

Socket: E14

Number of Bulbs: 6 Bulb Included: No Maximum Wattage: 40W

Cord Length: 3048mm

Class: Class I

Country of Origin: Philippines

Finish: Carbon Black with Deluxe Gold

Interior/Exterior: Interior Brand: Hinkley, Quintiesse Pret: 5.822,51 LEI (TVA inclus)

Detalii online: https://www.materialeelectrice.ro/willow-6-light-chandeliers-300901