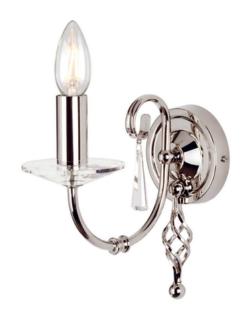

## ELSTEAD-LIGHTING APLICA AEGEAN 1 LIGHT WALL LIGHT – POLISHED NICKEL

The stylish Aegean family features hand forged scrolls accented by cut glass droplets and sconces and is available in a highly Polished Nickel plating, Polished Brass or Aged Brass finish. Comprising of two wall and three ceiling lights, which are flush convertible, the Aegean fittings will add style to both contemporary and classical settings. Fitting Height: 220mm

Width: 100mm

Projection/Depth: 215mm Finish: Polished Nickel

Class: Class I

Number of lamps: One Maximum Wattage: 60

Socket: E14

Lamp Included: No Integrated LED: No Voltage: 220-240v 50hz Energy Rating: A – E Build Materials: Steel Brand: Elstead Lighting

Family: Aegean

Interior/Exterior: Interior Product Style: Traditional

Product Type: Wall Light Back plate Height: 100mm

Back plate Projection: 21.7mm
Back plate Width: 100mm
Made in England: No
Barcode: 5024005509301
Pret: 662,87 LEI (TVA inclus)