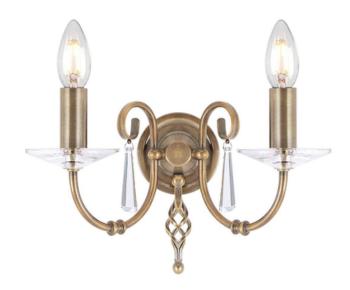

## ELSTEAD-LIGHTING APLICA AEGEAN 2 LIGHT WALL LIGHT – AGED BRASS

The stylish Aegean family features hand forged scrolls accented by cut glass droplets and sconces and is available in a highly Polished Nickel plating, Polished Brass or Aged Brass finish. Comprising of two wall and three ceiling lights, which are flush convertible, the Aegean fittings will add style to both contemporary and classical settings. Fitting Height: 220mm

Width: 320mm

Projection/Depth: 175mm

Finish: Aged Brass Class: Class I

Number of lamps: Two Maximum Wattage: 60

Socket: E14

Lamp Included: No Integrated LED: No Voltage: 220-240v 50hz Energy Rating: A – E Build Materials: Steel Brand: Elstead Lighting

Family: Aegean

Interior/Exterior: Interior Product Style: Traditional

Product Type: Wall Light Back plate Height: 100mm

Back plate Projection: 21.7mm Back plate Width: 100mm Made in England: No Barcode: 5024005509509 Pret: 973,40 LEI (TVA inclus)