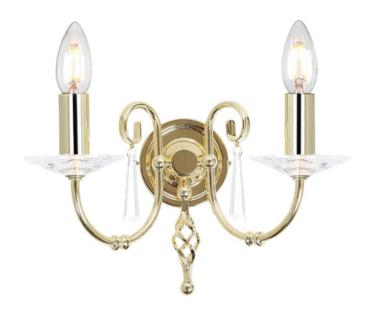

## ELSTEAD-LIGHTING APLICA AEGEAN 2 LIGHT WALL LIGHT – POLISHED BRASS

The stylish Aegean family features hand forged scrolls accented by cut glass droplets and sconces and is available in a highly Polished Nickel plating, Polished Brass or Aged Brass finish. Comprising of two wall and three ceiling lights, which are flush convertible, the Aegean fittings will add style to both contemporary and classical settings. Fitting Height: 220mm

Width: 320mm

Projection/Depth: 175mm Finish: Polished Brass

Class: Class I

Number of lamps: Two Maximum Wattage: 60

Socket: E14

Lamp Included: No Integrated LED: No Voltage: 220-240v 50hz Energy Rating: A – E Build Materials: Steel Brand: Elstead Lighting

Family: Aegean

Interior/Exterior: Interior Product Style: Traditional

Product Type: Wall Light Back plate Height: 100mm

Back plate Projection: 21.7mm Back plate Width: 100mm Made in England: No Barcode: 5024005495901 Pret: 973,40 LEI (TVA inclus)