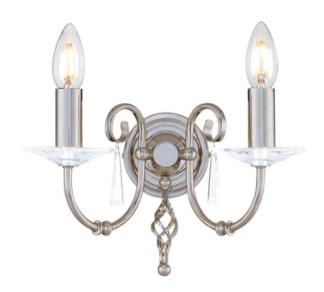

## ELSTEAD-LIGHTING APLICA AEGEAN 2 LIGHT WALL LIGHT – POLISHED NICKEL

The stylish Aegean family features hand forged scrolls accented by cut glass droplets and sconces and is available in a highly Polished Nickel plating, Polished Brass or Aged Brass finish. Comprising of two wall and three ceiling lights, which are flush convertible, the Aegean fittings will add style to both contemporary and classical settings. Fitting Height: 220mm

Width: 320mm

Projection/Depth: 175mm Finish: Polished Nickel

Class: Class I

Number of lamps: Two Maximum Wattage: 60

Socket: E14

Lamp Included: No Integrated LED: No Voltage: 220-240v 50hz Energy Rating: A – E Build Materials: Steel Brand: Elstead Lighting

Family: Aegean

Interior/Exterior: Interior Product Style: Traditional

Product Type: Wall Light Back plate Height: 100mm

Back plate Projection: 21.7mm Back plate Width: 100mm Made in England: No Barcode: 5024005483502 Pret: 973,40 LEI (TVA inclus)