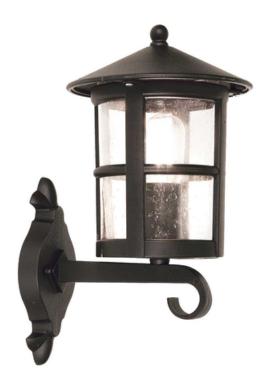

## ELSTEAD-LIGHTING APLICA HEREFORD 1 LIGHT GRANDE WALL UP LANTERN

Typically English in appearance, these unique round lanterns offer decorative elegance yet functional appeal.

Fully crafted in die-cast aluminiumWeight 1.98 kg

Dimensions  $25.5 \times 36 \times 20.5$  cm

Fitting Height: 360mm

Width: 200mm

Projection/Depth: 240mm

Finish: Black Class: Class I IP Rating: IP43

Number of lamps: One Maximum Wattage: 100

Socket: E27

Lamp Included: No Integrated LED: No Voltage: 220-240v 50hz Energy Rating: A – E

Build Materials: Die-Cast Aluminium, Glass

**Brand: Elstead Lighting** 

Family: Hereford

Interior/Exterior: Exterior

Product Style: Country Traditional

Product Type: Wall Light Back plate Height: 210mm

Back plate Projection: 25mm Back plate Width: 95mm Made in England: No Barcode: 5024005466604