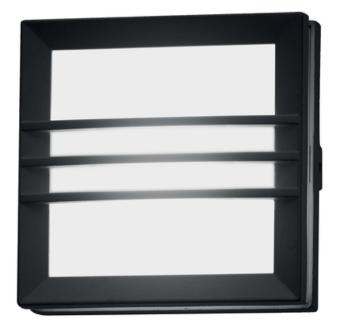

## ELSTEAD-LIGHTING APLICA EGIL 1 LIGHT WALL/CEILING LANTERN

These compact size fittings allow for great flexibility in lighting your outdoor environment. Their minimalist design makes them well suited to be used in multiples to light stairs, walkways and building exteriors. Fittings are made from cast aluminium and finished in Graphite. Come with GX53 lamps included.Weight 0.5 kg

Dimensions  $14.5 \times 15 \times 6.5$  cm Fitting Height: 140mm Width: 140mm Projection/Depth: 54mm Finish: Graphite Class: Class I **IP Rating: IP54** Number of lamps: One Maximum Wattage: 9 Socket: GX53 Lamp Included: Yes Integrated LED: No Voltage: 220-240v 50hz Energy Rating: A - E**Build Materials: Cast Aluminium** Brand: Elstead Lighting Family: Egil Interior/Exterior: Exterior Product Style: Modern Product Type: Wall Light Made in England: No Barcode: 5024005373612 Within our catalogue there are a number of products incorporating PIR sensors or LED modules. Whilst the fittings themselves may have varying physical guarantees against corrosion, these electronic parts are covered by a 2 year guarantee against failure. After this period, they are still repairable and serviceable, either by the company or local supplier. Pret: 429,97 LEI (TVA inclus)