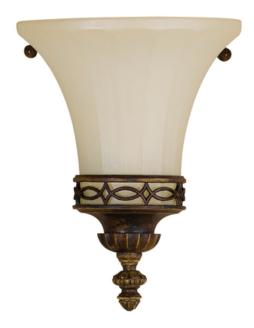

## ELSTEAD-LIGHTING APLICA DRAWING ROOM 1 LIGHT WALL UPLIGHTER

An iron collection with traditional Edwardian style. The overlapping arch and fluted detailing is found both in the pressed glass bowls and the die-cast aluminium fitters. The fretwork elements draw on traditional British architectural themes. Fitting Height: 229mm

Width: 175mm

Projection/Depth: 102mm

Finish: Walnut Class: Class I

Number of lamps: One Maximum Wattage: 60

Socket: E14

Lamp Included: No Integrated LED: No Voltage: 220-240v 50hz Energy Rating: A – E

Build Materials: Die-Cast Aluminium