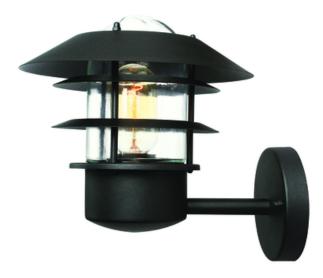

## ELSTEAD-LIGHTING APLICA HELSINGOR 1 LIGHT WALL LANTERN – BLACK

These Danish inspired lanterns are suitable for installation in coastal regions. They are made of 304 Grade stainless steel and then painted in powder coating to give the metal extra durability. Available in Black or Silver finish.Fitting Height: 236mm Width: 218mm Projection/Depth: 260mm Finish: Black Class: Class I **IP Rating: IP44** Number of lamps: One Maximum Wattage: 60 Socket: E27 Lamp Included: No Integrated LED: No Voltage: 220-240v 50hz Energy Rating: A - EBuild Materials: 304 Stainless Steel **Brand: Elstead Lighting** Family: Helsingor Interior/Exterior: Exterior Product Style: Modern Product Type: Wall Light Made in England: No Barcode: 5024005263111 General 2 Year Guarantee All fittings supplied, both interior and exterior, have a manufacturer's minimum guarantee of 2 years. This means that in normal and fair service, (and without incorrect or inappropriate installation or location), any product sold by Elstead Lighting or its partners should have no fault develop within a minimum of 2 years from purchase. Any fault that is found is covered by guarantee to be repaired or replaced at the suppliers cost, within this period. ALL Elstead warranties/guarantees do not cover out of pocket expenses or consequential costs. Pret: 638,98 LEI (TVA inclus)