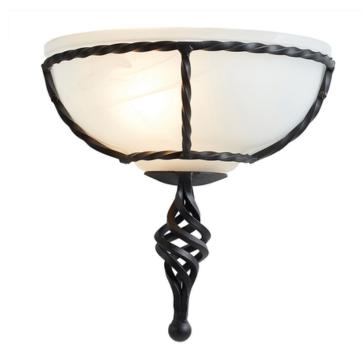

## ELSTEAD-LIGHTING APLICA PEMBROKE 1 LIGHT WALL UPLIGHTER – BLACK

A versatile, elegant range made from hand-forged iron, the Pembroke uses the best of our skills to produce these quality fittings. Weight 1.5 kg

Dimensions  $30 \times 15 \times 17$  cm

Fitting Height: 260mm

Width: 260mm

Country of Origin: United Kingdom

Projection/Depth: 130mm

Finish: Black Class: Class I

Number of lamps: One Maximum Wattage: 60

Socket: E27

Lamp Included: No Integrated LED: No Voltage: 220-240v 50hz Energy Rating: A – E

Build Materials: Metal, Blown Glass

Brand: Elstead Lighting Family: Pembroke

Interior/Exterior: Interior Product Style: Country Rustic Product Type: Wall Light Made in England: Yes Barcode: 5024005212003 General 2 Year Guarantee