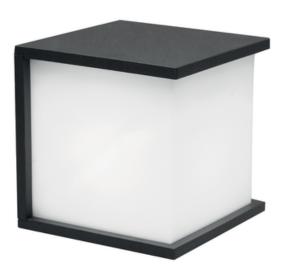

## ELSTEAD-LIGHTING APLICA TORSTEN 1 LIGHT WALL FITTING

The minimalist Torsten series is manufactured from aluminium and features opaque polycarbonate lenses. Due to their simple, yet stylish appearance, these fittings will be suitable for almost any applicationWeight

0.8 kg

Dimensions  $17.5 \times 18.5 \times 17.5$  cm

Fitting Height: 165mm

Width: 165mm

Projection/Depth: 171mm

Finish: Graphite Class: Class I IP Rating: IP54

Number of lamps: One Maximum Wattage: 60

Socket: E27