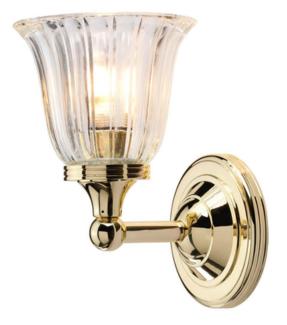

## ELSTEAD-LIGHTING APLICA AUSTEN 1 ONE LIGHT WALL LIGHT – POLISHED BRASS

Weight 1.5 kg Dimensions  $36 \times 28 \times 29$  cm Fitting Height: 220mm Width: 140mm Projection/Depth: 165mm Finish: Polished Brass Class: Class I **IP Rating: IP44** Number of lamps: One Maximum Wattage: 3.5 Socket: G9 LED LED Lamp Included: Yes Integrated LED: No LED Colour Temp: 3000k LED Lumens: 320Lm Voltage: 220-240v 50hz Energy Rating: A – E Brand: Elstead Lighting Family: Austen Interior/Exterior: Interior Product Style: Bathroom Product Type: Wall Light Back plate Height: 110mm Back plate Projection: 15mm Back plate Width: 110mm Made in England: No Barcode: 5024005206804