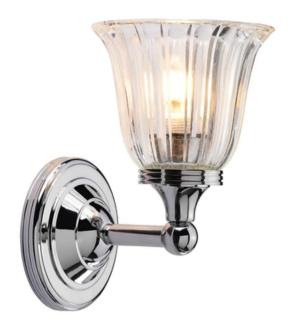

## ELSTEAD-LIGHTING APLICA AUSTEN 1 LIGHT WALL LIGHT – POLISHED CHROME

Weight 1.6 kg

Dimensions  $36 \times 28 \times 29$  cm

Fitting Height: 220mm

Width: 140mm

Projection/Depth: 165mm Finish: Polished Chrome

Class: Class I IP Rating: IP44

Number of lamps: One Maximum Wattage: 3.5

Socket: G9 LED

LED Lamp Included: Yes

Integrated LED: No

LED Colour Temp: 3000k LED Lumens: 320Lm Voltage: 220-240v 50hz Energy Rating: A – E Brand: Elstead Lighting

Family: Austen

Interior/Exterior: Interior Product Style: Bathroom

Product Type: Wall Light Back plate Height: 110mm

Back plate Projection: 15mm Back plate Width: 110mm Made in England: No Barcode: 5024005205708 Pret: 1.749,74 LEI (TVA inclus)