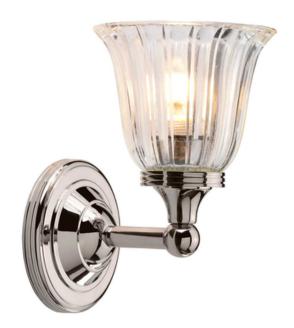

## ELSTEAD-LIGHTING APLICA AUSTEN 1 LIGHT WALL LIGHT – POLISHED NICKEL

Weight 1.5 kg

Dimensions  $36 \times 28 \times 29$  cm

Fitting Height: 220mm

Width: 140mm

Projection/Depth: 165mm Finish: Polished Nickel

Class: Class I IP Rating: IP44

Number of lamps: One Maximum Wattage: 3.5

Socket: G9 LED

LED Lamp Included: Yes

Integrated LED: No

LED Colour Temp: 3000k LED Lumens: 320Lm Voltage: 220-240v 50hz Energy Rating: A – E Brand: Elstead Lighting

Family: Austen

Interior/Exterior: Interior Product Style: Bathroom

Product Type: Wall Light Back plate Height: 110mm

Back plate Projection: 15mm Back plate Width: 110mm Made in England: No Barcode: 5024005206309