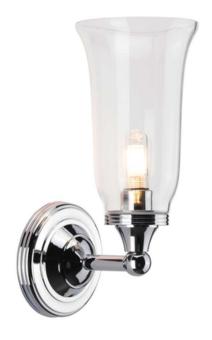

## ELSTEAD-LIGHTING APLICA AUSTEN 1 LIGHT WALL LIGHT – POLISHED <u>CHROME</u>

Weight 1.6 kg

Dimensions  $28 \times 36 \times 26$  cm

Fitting Height: 300mm

Width: 140mm

Projection/Depth: 155mm Finish: Polished Chrome

Class: Class I IP Rating: IP44

Number of lamps: One Maximum Wattage: 3.5

Socket: G9 LED

LED Lamp Included: Yes

Integrated LED: No

LED Colour Temp: 3000k LED Lumens: 320Lm Voltage: 220-240v 50hz Energy Rating: A – E Brand: Elstead Lighting

Family: Austen

Interior/Exterior: Interior Product Style: Bathroom

Product Type: Wall Light Back plate Height: 110mm

Back plate Projection: 15mm Back plate Width: 110mm Made in England: No Barcode: 5024005206002 Pret: 1.749,74 LEI (TVA inclus)