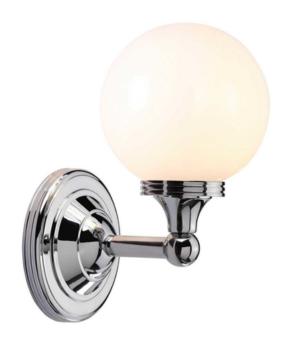

## ELSTEAD-LIGHTING APLICA AUSTEN 1 LIGHT WALL LIGHT – POLISHED CHROME

Weight 1.6 kg

Dimensions  $36 \times 28 \times 29$  cm

Fitting Height: 240mm

Width: 130mm

Projection/Depth: 160mm Finish: Polished Chrome

Class: Class I IP Rating: IP44

Number of lamps: One Maximum Wattage: 3.5

Socket: G9 LED

LED Lamp Included: Yes

Integrated LED: No

LED Colour Temp: 3000k LED Lumens: 320Lm Voltage: 220-240v 50hz Energy Rating: A – E Brand: Elstead Lighting

Family: Austen

Interior/Exterior: Interior Product Style: Bathroom

Product Type: Wall Light Back plate Height: 110mm

Back plate Projection: 15mm Back plate Width: 110mm Made in England: No Barcode: 5024005206200 Pret: 1.749,74 LEI (TVA inclus)