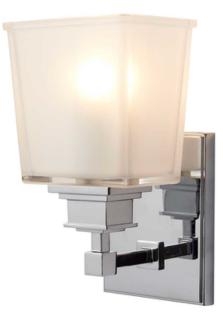

## ELSTEAD-LIGHTING APLICA AYLESBURY 1 LIGHT WALL LIGHT

Weight 1.96 kg Dimensions  $36 \times 20 \times 18$  cm Fitting Height: 245mm Width: 135mm Projection/Depth: 160mm Finish: Polished Chrome Class: Class I IP Rating: IP44 Number of lamps: One Maximum Wattage: 3.5 Socket: G9 LED LED Lamp Included: Yes Integrated LED: No LED Colour Temp: 3000k LED Lumens: 320Lm Voltage: 220-240v 50hz Energy Rating: A – E Build Materials: Mild Steel Brand: Elstead Lighting Family: Aylesbury Interior/Exterior: Interior Product Style: Bathroom Product Type: Wall Light Spare Glass/Shade: GS257 Made in England: No Barcode: 5024005486503 Pret: 776,33 LEI (TVA inclus)