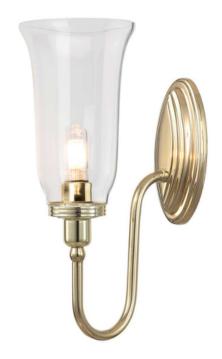

## ELSTEAD-LIGHTING APLICA BLAKE 1 LIGHT – POLISHED BRASS

Weight 1.76 kg

Dimensions  $43 \times 28 \times 38$  cm

Fitting Height: 340mm

Width: 120mm

Projection/Depth: 215mm Finish: Polished Brass

Class: Class I IP Rating: IP44

Number of lamps: One Maximum Wattage: 3.5

Socket: G9 LED

LED Lamp Included: Yes

Integrated LED: No

LED Colour Temp: 3000k LED Lumens: 320Lm Voltage: 220-240v 50hz Energy Rating: A – E Brand: Elstead Lighting

Family: Blake

Interior/Exterior: Interior Product Style: Bathroom

Product Type: Wall Light Back plate Height: 170mm

Back plate Projection: 33mm Back plate Width: 70mm Made in England: No Barcode: 5024005209201