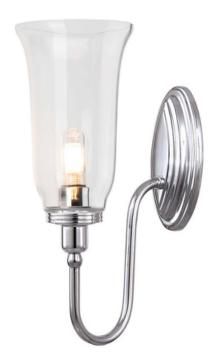

## ELSTEAD-LIGHTING APLICA BLAKE 1 LIGHT – POLISHED CHROME

Weight 1.87 kg

Dimensions  $43 \times 28 \times 38$  cm

Fitting Height: 340mm

Width: 120mm

Projection/Depth: 215mm Finish: Polished Chrome

Class: Class I IP Rating: IP44

Number of lamps: One Maximum Wattage: 3.5

Socket: G9 LED

LED Lamp Included: Yes

Integrated LED: No

LED Colour Temp: 3000k LED Lumens: 320Lm Voltage: 220-240v 50hz Energy Rating: A – E Brand: Elstead Lighting

Family: Blake

Interior/Exterior: Interior Product Style: Bathroom

Product Type: Wall Light Back plate Height: 170mm

Back plate Projection: 33mm Back plate Width: 70mm Made in England: No Barcode: 5024005208006