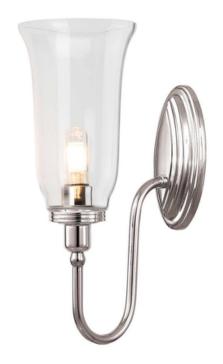

## ELSTEAD-LIGHTING APLICA BLAKE 1 LIGHT – POLISHED NICKEL

Weight 1.76 kg

Dimensions  $43 \times 28 \times 38$  cm

Fitting Height: 340mm

Width: 120mm

Projection/Depth: 215mm Finish: Polished Nickel

Class: Class I IP Rating: IP44

Number of lamps: One Maximum Wattage: 3.5

Socket: G9 LED

LED Lamp Included: Yes

Integrated LED: No

LED Colour Temp: 3000k LED Lumens: 320Lm Voltage: 220-240v 50hz Energy Rating: A – E Brand: Elstead Lighting

Family: Blake

Interior/Exterior: Interior Product Style: Bathroom

Product Type: Wall Light Back plate Height: 170mm

Back plate Projection: 33mm Back plate Width: 70mm Made in England: No Barcode: 5024005209102