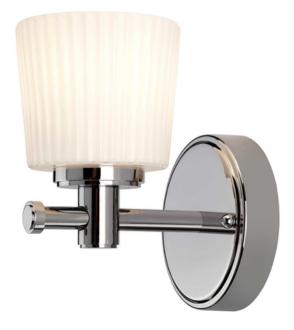

## ELSTEAD-LIGHTING APLICA BINSTEAD 1 LIGHT WALL LIGHT

Weight 1.14 kg Dimensions  $28 \times 17 \times 20$  cm Fitting Height: 165mm Width: 110mm Projection/Depth: 135mm Finish: Polished Chrome Class: Class I IP Rating: IP44 Number of lamps: One Maximum Wattage: 3.5 Socket: G9 LED LED Lamp Included: Yes Integrated LED: No LED Colour Temp: 3000k LED Lumens: 320Lm Voltage: 220-240v 50hz Energy Rating: A – E Build Materials: Mild Steel, Glass Brand: Elstead Lighting Family: Binstead Interior/Exterior: Interior Product Style: Bathroom Product Type: Wall Light Spare Glass/Shade: GS255 Made in England: No Barcode: 5024005486800 Pret: 465,80 LEI (TVA inclus)