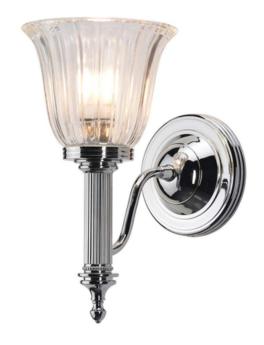

## ELSTEAD-LIGHTING APLICA CARROLL 1 LIGHT – POLISHED CHROME

Weight 1.82 kg

Dimensions  $45 \times 28 \times 29$  cm

Fitting Height: 261mm

Width: 139mm

Projection/Depth: 212mm Finish: Polished Chrome

Class: Class I IP Rating: IP44

Number of lamps: One Maximum Wattage: 3.5

Socket: G9 LED

LED Lamp Included: Yes

Integrated LED: No

LED Colour Temp: 3000k LED Lumens: 320Lm Voltage: 220-240v 50hz Energy Rating: A – E Brand: Elstead Lighting

Family: Carroll

Interior/Exterior: Interior Product Style: Bathroom

Product Type: Wall Light Back plate Height: 120mm

Back plate Projection: 40mm Back plate Width: 120mm Made in England: No Barcode: 5024005210108