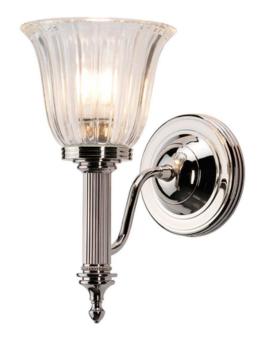

## ELSTEAD-LIGHTING APLICA CARROLL 1 LIGHT – POLISHED NICKEL

Weight 1.78 kg

Dimensions  $45 \times 28 \times 29$  cm

Fitting Height: 261mm

Width: 139mm

Projection/Depth: 212mm Finish: Polished Nickel

Class: Class I IP Rating: IP44

Number of lamps: One Maximum Wattage: 3.5

Socket: G9 LED

LED Lamp Included: Yes

Integrated LED: No

LED Colour Temp: 3000k LED Lumens: 320Lm Voltage: 220-240v 50hz Energy Rating: A – E Brand: Elstead Lighting

Family: Carroll

Interior/Exterior: Interior Product Style: Bathroom

Product Type: Wall Light Back plate Height: 120mm

Back plate Projection: 40mm Back plate Width: 120mm Made in England: No Barcode: 5024005210504