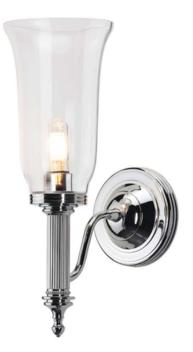

## ELSTEAD-LIGHTING APLICA CARROLL 1 LIGHT – POLISHED CHROME

Weight 1.82 kg Dimensions  $45 \times 28 \times 29$  cm Fitting Height: 345mm Width: 120mm Projection/Depth: 220mm Finish: Polished Chrome Class: Class I IP Rating: IP44 Number of lamps: One Maximum Wattage: 3.5 Socket: G9 LED LED Lamp Included: Yes Integrated LED: No LED Colour Temp: 3000k LED Lumens: 320Lm Voltage: 220-240v 50hz Energy Rating: A – E Brand: Elstead Lighting Family: Carroll Interior/Exterior: Interior Product Style: Bathroom Product Type: Wall Light Back plate Height: 120mm Back plate Projection: 40mm Back plate Width: 120mm Made in England: No Barcode: 5024005210207 Pret: 1.922,92 LEI (TVA inclus)