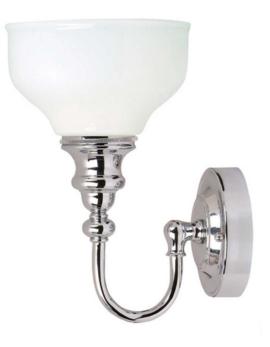

## ELSTEAD-LIGHTING APLICA CHEADLE 1 LIGHT WALL LIGHT

Cheadle features traditional castings with large opal glass shades to create an opulent statement in your bathroomWeight 1.41 kg Dimensions  $36 \times 29 \times 25$  cm Fitting Height: 285mm Width: 170mm Projection/Depth: 210mm Finish: Polished Chrome Class: Class I IP Rating: IP44 Number of lamps: One Maximum Wattage: 3.5 Socket: G9 LED LED Lamp Included: Yes Integrated LED: No LED Colour Temp: 3000k LED Lumens: 320Lm Voltage: 220-240v 50hz Energy Rating: A – E Build Materials: Mild Steel, Glass Brand: Elstead Lighting Family: Cheadle Interior/Exterior: Interior Product Style: Bathroom Product Type: Wall Light Spare Glass/Shade: GS259 Made in England: No Barcode: 5024005486909 Pret: 931,60 LEI (TVA inclus)