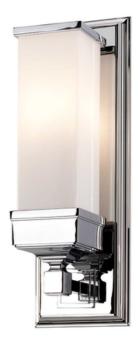

## ELSTEAD-LIGHTING APLICA CAMBRIDGE 1 LIGHT WALL LIGHT

Weight 2.9 kg Dimensions  $41 \times 19 \times 28$  cm Fitting Height: 360mm Width: 120mm Projection/Depth: 111mm Finish: Polished Chrome Class: Class I IP Rating: IP44 Number of lamps: One Maximum Wattage: 3.5 Socket: G9 LED LED Lamp Included: Yes Integrated LED: No LED Colour Temp: 3000k LED Lumens: 320Lm Voltage: 220-240v 50hz Energy Rating: A – E Build Materials: Mild Steel, Glass Brand: Elstead Lighting Family: Cambridge Interior/Exterior: Interior Product Style: Bathroom Product Type: Wall Light Spare Glass/Shade: GS265 Made in England: No Barcode: 5024005487104 Pret: 1.845,29 LEI (TVA inclus)