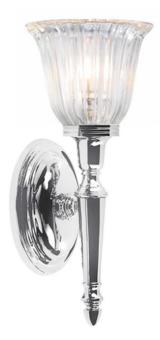

## ELSTEAD-LIGHTING APLICA DRYDEN 1 LIGHT WALL LIGHT – POLISHED CHROME

Weight 1.96 kg Dimensions  $34 \times 25 \times 35$  cm Fitting Height: 330mm Width: 140mm Projection/Depth: 140mm Finish: Polished Chrome Class: Class I **IP Rating: IP44** Number of lamps: One Maximum Wattage: 3.5 Socket: G9 LED LED Lamp Included: Yes Integrated LED: No LED Colour Temp: 3000k LED Lumens: 320Lm Voltage: 220-240v 50hz Energy Rating: A – E Brand: Elstead Lighting Family: Dryden Interior/Exterior: Interior Product Style: Bathroom Product Type: Wall Light Back plate Height: 140mm Back plate Projection: 40mm Back plate Width: 105mm Made in England: No Barcode: 5024005211303