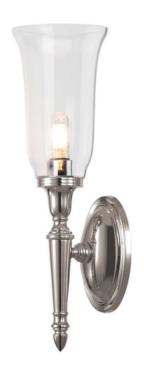

## ELSTEAD-LIGHTING APLICA DRYDEN 1 LIGHT WALL LIGHT – POLISHED NICKEL

Weight 1.76 kg

Dimensions  $36 \times 24 \times 36$  cm

Fitting Height: 410mm

Width: 120mm

Projection/Depth: 120mm Finish: Polished Nickel

Class: Class I IP Rating: IP44

Number of lamps: One Maximum Wattage: 3.5

Socket: G9 LED

LED Lamp Included: Yes

Integrated LED: No

LED Colour Temp: 3000k LED Lumens: 320Lm Voltage: 220-240v 50hz Energy Rating: A – E Brand: Elstead Lighting

Family: Dryden

Interior/Exterior: Interior Product Style: Bathroom

Product Type: Wall Light Back plate Height: 140mm

Back plate Projection: 40mm Back plate Width: 105mm Made in England: No Barcode: 5024005211907