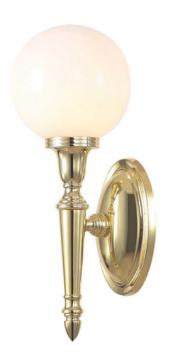

## ELSTEAD-LIGHTING APLICA DRYDEN 1 LIGHT WALL LIGHT – POLISHED BRASS

Weight 1.78 kg

Dimensions  $34 \times 25 \times 35$  cm

Fitting Height: 350mm

Width: 130mm

Projection/Depth: 135mm Finish: Polished Brass

Class: Class I IP Rating: IP44

Number of lamps: One Maximum Wattage: 3.5

Socket: G9 LED

LED Lamp Included: Yes

Integrated LED: No

LED Colour Temp: 3000k LED Lumens: 320Lm Voltage: 220-240v 50hz Energy Rating: A – E Brand: Elstead Lighting

Family: Dryden

Interior/Exterior: Interior Product Style: Bathroom

Product Type: Wall Light Back plate Height: 140mm

Back plate Projection: 40mm Back plate Width: 105mm Made in England: No Barcode: 5024005213109