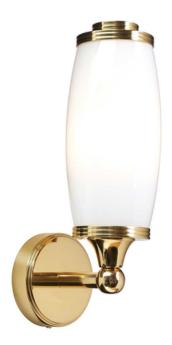

## ELSTEAD-LIGHTING APLICA ELIOT 1 LIGHT WALL LIGHT – POLISHED BRASS

Weight 1.43 kg

Dimensions  $41 \times 23.5 \times 29$  cm

Fitting Height: 280mm

Width: 90mm

Projection/Depth: 130mm Finish: Polished Brass

Class: Class I IP Rating: IP44

Number of lamps: One Maximum Wattage: 3.5

Socket: G9 LED

LED Lamp Included: Yes

Integrated LED: No

LED Colour Temp: 3000k LED Lumens: 320Lm Voltage: 220-240v 50hz Energy Rating: A – E Brand: Elstead Lighting

Family: Eliot

Interior/Exterior: Interior Product Style: Bathroom

Product Type: Wall Light Back plate Height: 100mm

Back plate Projection: 30mm Back plate Width: 100mm Made in England: No Barcode: 5024005213208