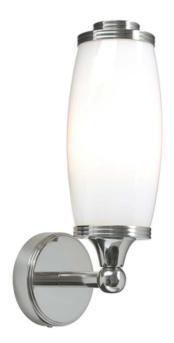

## ELSTEAD-LIGHTING APLICA ELIOT 1 LIGHT WALL LIGHT – POLISHED CHROME

Weight 1.43 kg

Dimensions  $41 \times 23.5 \times 29$  cm

Fitting Height: 280mm

Width: 90mm

Projection/Depth: 130mm Finish: Polished Chrome

Class: Class I IP Rating: IP44

Number of lamps: One Maximum Wattage: 3.5

Socket: G9 LED

LED Lamp Included: Yes

Integrated LED: No

LED Colour Temp: 3000k LED Lumens: 320Lm Voltage: 220-240v 50hz Energy Rating: A – E Brand: Elstead Lighting

Family: Eliot

Interior/Exterior: Interior Product Style: Bathroom

Product Type: Wall Light Back plate Height: 100mm

Back plate Projection: 30mm Back plate Width: 100mm Made in England: No Barcode: 5024005213307